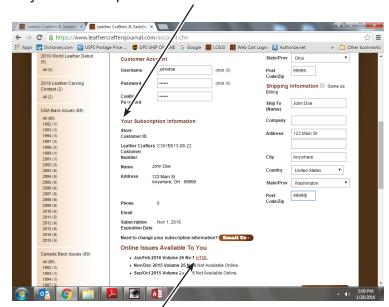

days, making it possible to then view your digital edition.

3) Go to the lower left-hand area of the page to view your subscription status.

4) Choose the "html" link next to the issue you wish to view. Opens in approximately one minute or less. Click the bottom right or left corners of each page to turn the page. Click the advertisements to go to advertisers web pages.