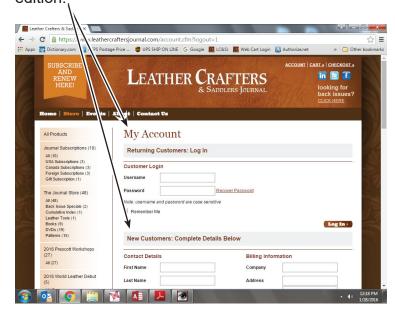

## **How to access your Digital Edition**

Go to www.leathercraftersjournal.com
Click on "Menu Bars". Choose "Store".

2) Choose Account.

2) Sign into your on-line account. If you don't have an on-line account with the Journal, please create one and send an e-mail to info@leathercraftersjournal.com, stating that you have done so along with your name. The Journal will link your subscription account with your on-line account in 1-2 business

days, making it possible to then view your digital edition.

3) Go to the lower left-hand area of the page to view your subscription status.

4) Choose the "html" link next to the issue you wish to view. Opens in approximately one minute or less. Click the bottom right or left corners of each page to turn the page. Click the advertisements to go to advertisers web pages.