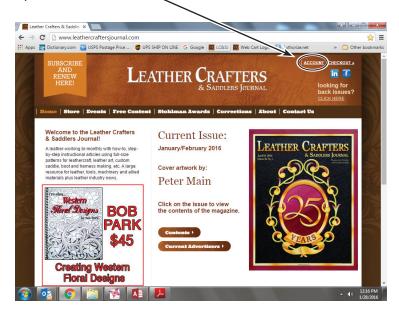

## **How to access your Digital Edition**

Go to www.leathercraftersjournal.com
Click on "Menu Bars". Choose "Store".

2) Choose Account.

2) Sign into your on-line account. If you don't have an on-line account with the Journal, please create one and send an e-mail to info@leathercraftersjournal.com, stating that you have done so along with your name. The Journal will link your subscription account with your on-line account in 1-2 business

days, making it possible to then view your digital edition.

3) Go to the lower left-hand area of the page to view your subscription status.

4) Choose the "html" link next to the issue you wish to view. Opens in approximately one minute or less. Click the bottom right or left corners of each page to turn the page. Click the advertisements to go to advertisers web pages.