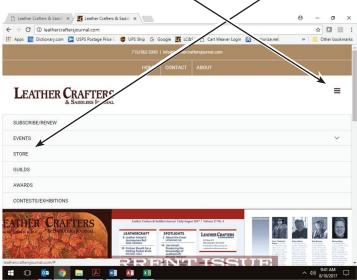

## **How to access your Digital Edition**

Go to www.leathercraftersjournal.com
Click on "Menu Bars". Choose "Store".

2) Choose Account.

2) Sign into your on-line account. If you don't have an on-line account with the Journal, please create one and send an e-mail to info@leathercraftersjournal.com, stating that you have done so along with your name. The Journal will link your subscription account with your on-line account in 1-2 business